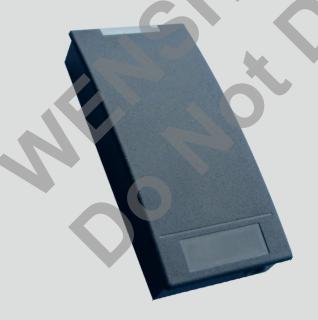

### **Access Control Reader**

#### 門禁型讀寫器

Model: WS-UHFREADT

Frequency:902~928MHz

Protocol:ISO18000-6B,ISO18000-6C(EPCGEN2)
Hopping:Broad-spectrum frequency hopping (FHSS)
or fixed frequency set by software.

Power:20~30dBm (Adjustable by software)
Range:Distance adjustable. Ranging 3 meters.

Voltage:DC 12V

Reading time: Single Tag 64 bytes. Reading time

< 6ms

Size:125\*107.75\*23.70mm