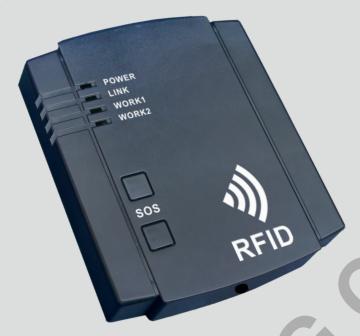

# Elevator Control Reader

## 電梯型讀寫器

Model: WS-UHFREADS

Frequency:902~928MHz

Protocol:ISO18000-6B,ISO18000-6C(EPCGEN2) Hopping:Broad-spectrum frequency hopping (FHSS)

or fixed frequency set by software.

Power:27dBm

Range: Distance adjustable. Ranging 3 meters.

Voltage: DC 12V

Reading time: Single Tag 64 bytes. Reading time

< 6ms

Size:102.75\*48.4\*20.9mm